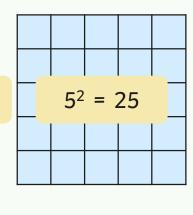

### Representing Square Numbers

Write the number that is squared and the square number for each of these squares.

Hide Answers

#### Representing Square Numbers

Write the number that is squared and the square number for each of these squares.

Hide Answers