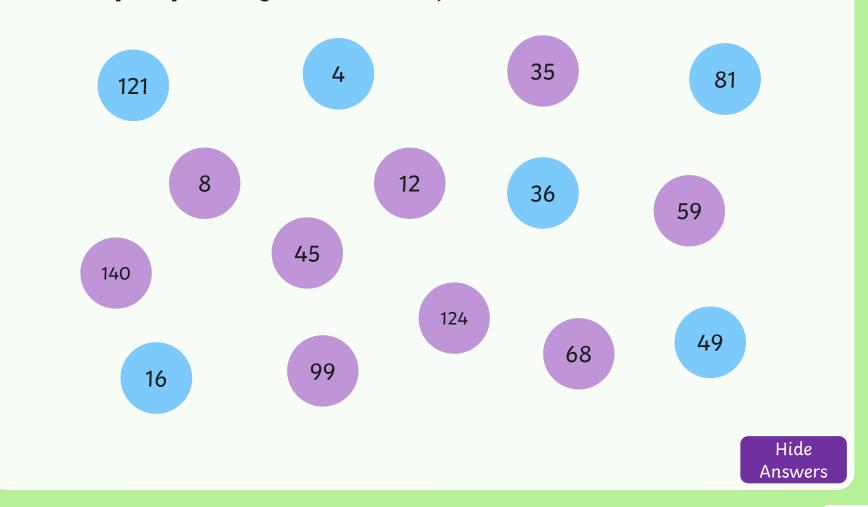

#### Recognise Square Numbers

Which of the following numbers are square numbers?

## Recognise Square Numbers

Which of the following numbers are square numbers?