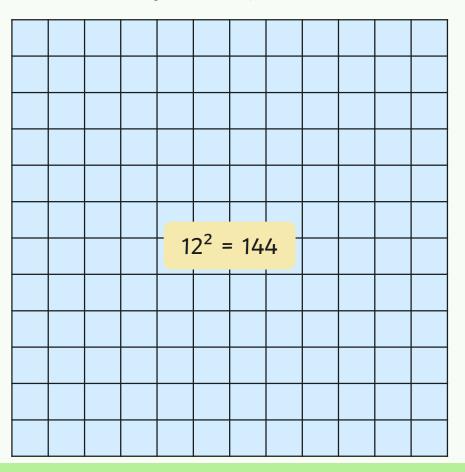

### Representing Square Numbers

Write the number that is squared and the square number for each of these squares.

Hide Answers

#### Representing Square Numbers

Write the number that is squared and the square number for each of these squares.

Hide Answers