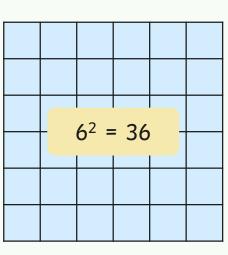

### Representing Square Numbers

Write the number that is squared and the square number for each of these squares.

Hide Answers

#### Representing Square Numbers

Write the number that is squared and the square number for each of these squares.

Hide Answers