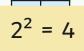

### Representing Square Numbers

Write the number that is squared and the square number for each of these squares.

Hide Answers

#### Representing Square Numbers

Write the number that is squared and the square number for each of these squares.

Hide Answers