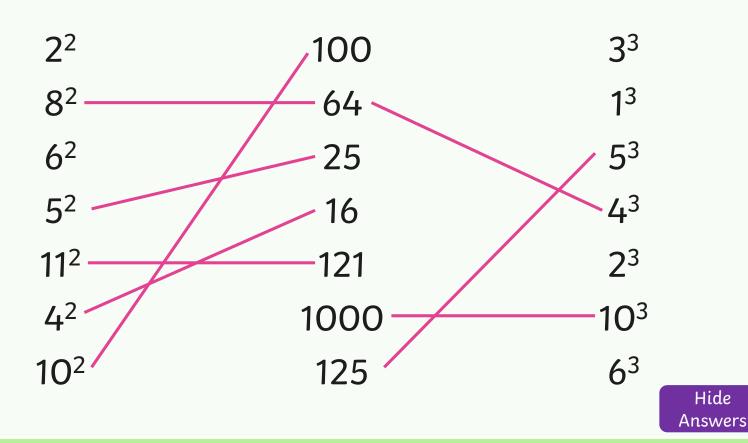

#### Match Square and Cube Numbers

Write the square and cube numbers that match.

Tip: Not all the square and cube numbers have a matching number.