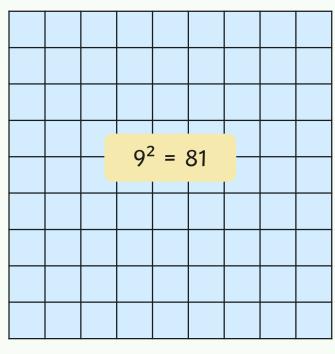

### Representing Square Numbers

Write the number that is squared and the square number for each of these squares.

Hide Answers

#### Representing Square Numbers

Write the number that is squared and the square number for each of these squares.

Hide Answers