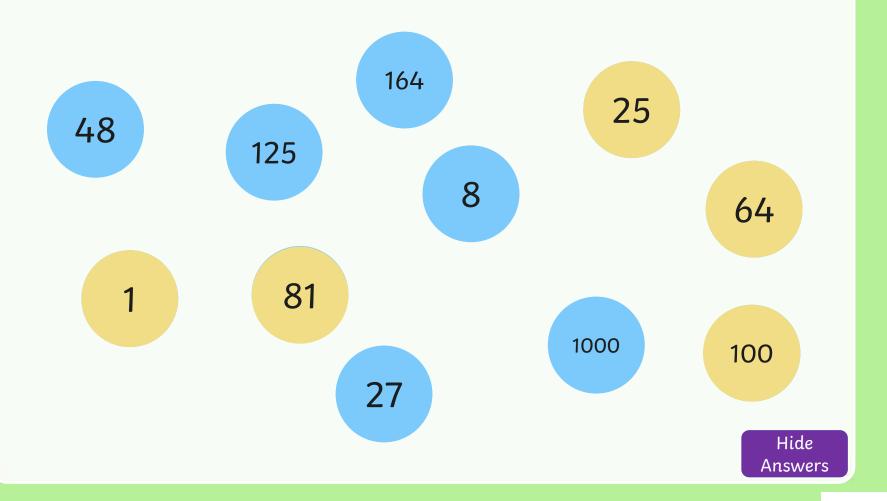

#### Recognise Square Numbers

Which of the following numbers are square numbers?

## Recognise Square Numbers

Which of the following numbers are square numbers?