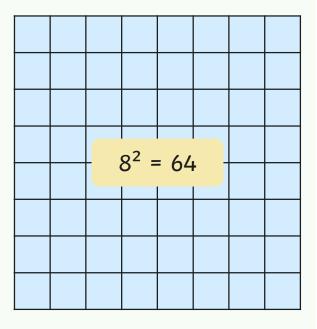

### Representing Square Numbers

Write the number that is squared and the square number for each of these squares.

Hide Answers

#### Representing Square Numbers

Write the number that is squared and the square number for each of these squares.

Hide Answers