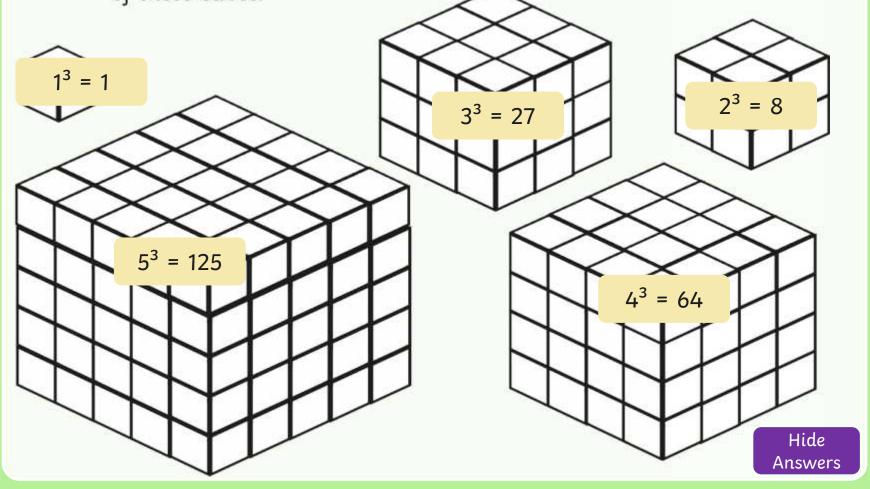

# Representing Cube Numbers

Write the number that is cubed and the cube number for each of these cubes.